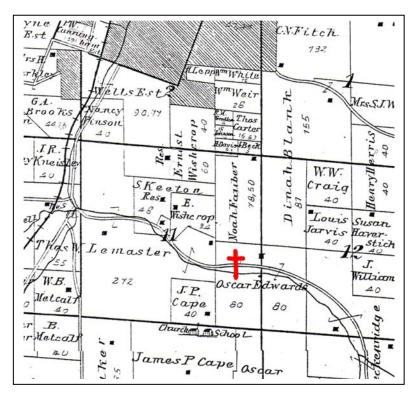

The 1907 Jefferson County Directory shows that Oscar Edwards is a farmer and stock raiser located 2 miles SE of De Soto.

Coxwell Funeral Parlor of De Soto has the following entries in their records;

DONNELL, Mrs. Susan, died 10<sup>th</sup> April 1894, cause of death Pneumonia, aged 73 yrs., buried on the <u>Aus (Oscar) Edwards Farm;</u>

EDWARDS, Elaner S., died 3<sup>rd</sup> September 1916, cause of death Cardiac Asthma, aged 59 yrs 5 mo 1 day, buried on farm; (*I cannot verify that they was buried on this Edward's Farm*);

FAUBER, Emma, died 12-15-1917, age 78 yrs 14 days, cause of death Chronic Bronchitis, buried <u>Edwards Cemetery</u>.