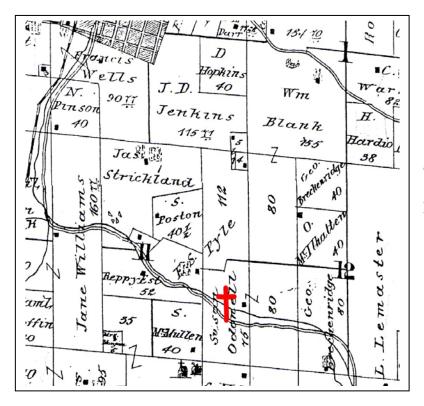

## Edwards Cemetery

By Dave Hallemann

This beautiful well-kept cemetery is located in T39 R4 S11 NE¼ of the SE¼ just off Highway V.

38° 6′ 34" N / 90° 32′ 43" E

The cemetery is named for George W. Edwards who first entered this tract on 1<sup>st</sup> October 1840, and recorded as Certificate #8896, for the E½ of the SE¼ T39 R4 S11.

On 25<sup>th</sup> January 1860 at age 20, Emma Edwards married Noah Fauber who on the 1898 Atlas owns the tract adjoining on the north and is listed next after George in the 1860 census as Fawber a 26 year old carpenter with his wife Emma as being 20.