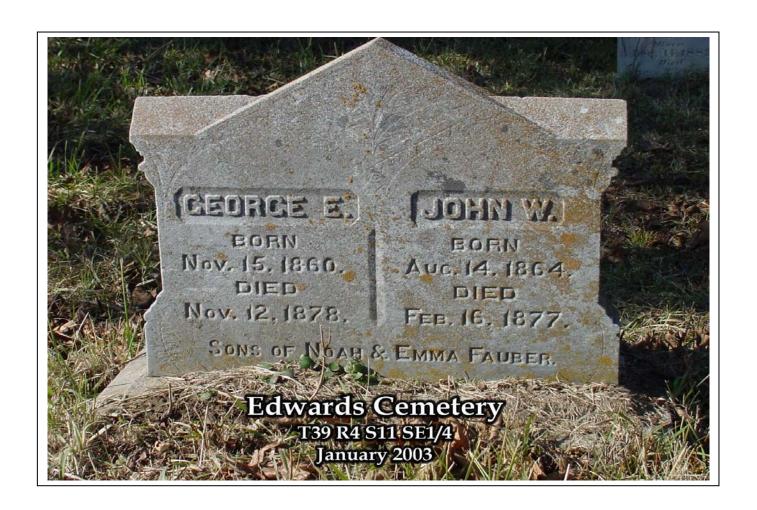

On 25<sup>th</sup> January 1860 at age 20, Emma Edwards married Noah Fauber who on the 1898 Atlas owns the tract adjoining on the north and is listed next after George in the 1860 census as Fawber a 26 year old carpenter with his wife Emma as being 20.

EDWARDS, Elaner S., died 3<sup>rd</sup> September 1916, cause of death Cardiac Asthma, aged 59 yrs 5 mo 1 day, buried on farm; (*I cannot verify that they was buried on this Edward's Farm*);

FAUBER, Emma, died 12-15-1917, age 78 yrs 14 days, cause of death Chronic Bronchitis, buried <u>Edwards Cemetery</u>.