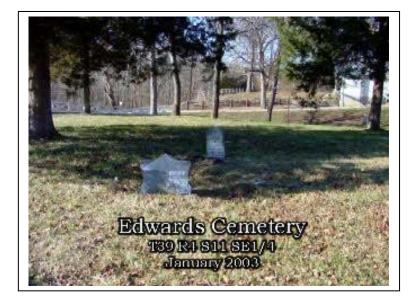

## Edwards Cemetery

By Dave Hallemann

This beautiful well-kept cemetery is located in T39 R4 S11 NE¼ of the SE¼ just off Highway V.

38° 6′ 34" N / 90° 32′ 43" E

The cemetery is named for George W. Edwards who first entered this tract on 1<sup>st</sup> October 1840, and recorded as Certificate #8896, for the E½ of the SE¼ T39 R4 S11.

Although I found no deed "excepting out" this cemetery, I may have simply missed it, however from the above evidence I have presented, I feel this cemetery should have the "official" name of *EDWARDS CEMERTRY*.