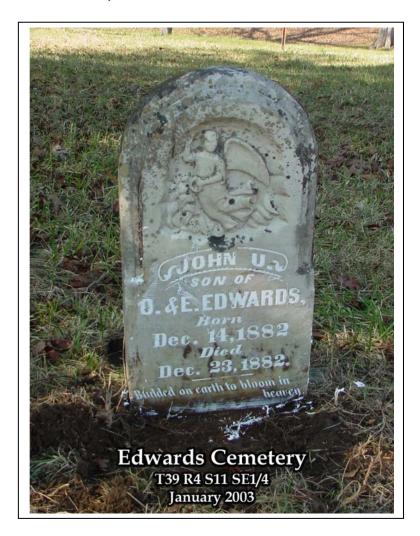

EDWARDS, Elaner S., died 3<sup>rd</sup> September 1916, cause of death Cardiac Asthma, aged 59 yrs 5 mo 1 day, buried on farm; (*I cannot verify that they was buried on this Edward's Farm*);

FAUBER, Emma, died 12-15-1917, age 78 yrs 14 days, cause of death Chronic Bronchitis, buried <u>Edwards Cemetery</u>.